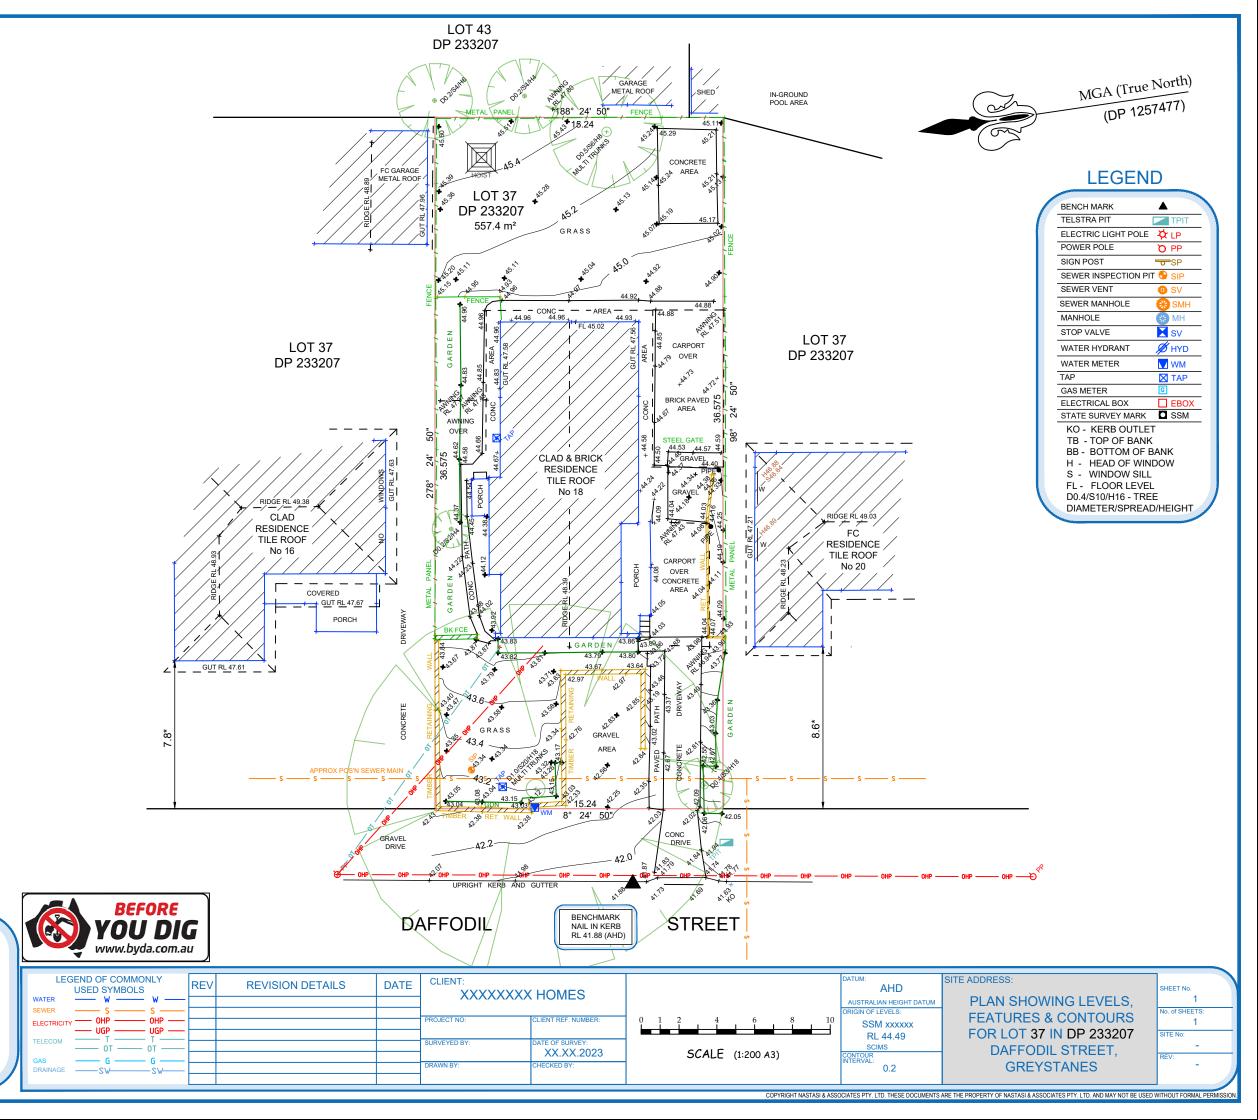

"ALL BOUNDARIES NOT FENCED UNLESS NOTED OTHERWISE '

\* SETBACKS SHOWN ARE APPROXIMATE.
THEY HAVE BEEN DERIVED FOR PLANNING PURPOSES ONLY.

THE BOUNDARY INFORMATION SHOWN ON

## NOTE:

THIS PLAN REGARDING THE LOCATION OF THE PROPERTY BOUNDARIES HAS BEEN TAKEN FROM THE TITLE DEPOSITED PLAN. IT HAS BEEN PLOTTED AS REQUIRED UNDER DIVISION 1. SECTION 9.(1) OF THE "SURVEYING AND SPATIAL INFORMATION REGULATION 2017" AND IS ACCURATE TO ABOUT ±0.05m. IT HAS NOT BEEN DETERMINED BY AN ACCURATE BOUNDARY SURVEY. A DETAIL & LEVEL SURVEY IS A "LAND SURVEY" AS DEFINED BY THE SURVEYING AND SPATIAL INFORMATION ACT, 2002. IF ANY CONSTRUCTION OR DESIGN WORK, WHICH RELIES ON CRITICAL SETBACKS FROM THE STREET OR BOUNDARIES IS PLANNED, IT WOULD BE IMPERATIVE TO CARRY OUT FURTHER SURVEY WORK TO DETERMINE THE BOUNDARY DIMENSIONS. PRIOR TO ANY CONSTRUCTION WORK, SURVEY MARKS SHOULD BE PLACED TO DEFINE THE PROPERTY BOUNDARIES. ONLY VISIBLE SERVICES HAVE BEEN LOCATED BY THIS SURVEY. OTHER SERVICES MAY EXIST. CONFIRMATION OF THE EXACT LOCATION AND NATURE OF ANY SERVICES SHOULD BE CONFIRMED PRIOR TO ANY CONSTRUCTION WORK RIDGE & GUTTER HEIGHTS HAVE BEEN OBTAINED BY INDIRECT METHOD AND ARE ACCURATE TO ± 0.05m. CONTOURS SHOWN ON THIS PLAN HAVE BEEN INTERPOLATED FROM SPOT LEVELS TAKEN ON-SITE AND ARE A REPRESENTATION OF THE TOPOGRAPHY ONLY DIMENSIONS OF ANY TREES SHOWN ON THE PLAN ARE APPROXIMATE SETBACKS SHOWN ARE APPROXIMATE. THEY

HAVE BEEN DERIVED FOR PLANNING PURPOSES ONLY.

Head Office: Unit 5, 1-3 Whyalla Place, Prestons, NSW 2170 www.nastasiassociates.com.au ABN : 45 533 226 008 Ph (02) 96072864

OPERATING IN - NSW - QLD - VIC - TAS

DRAWING No: 35461\_DE\_18 DAFFODIL STREET, GREYSTANES